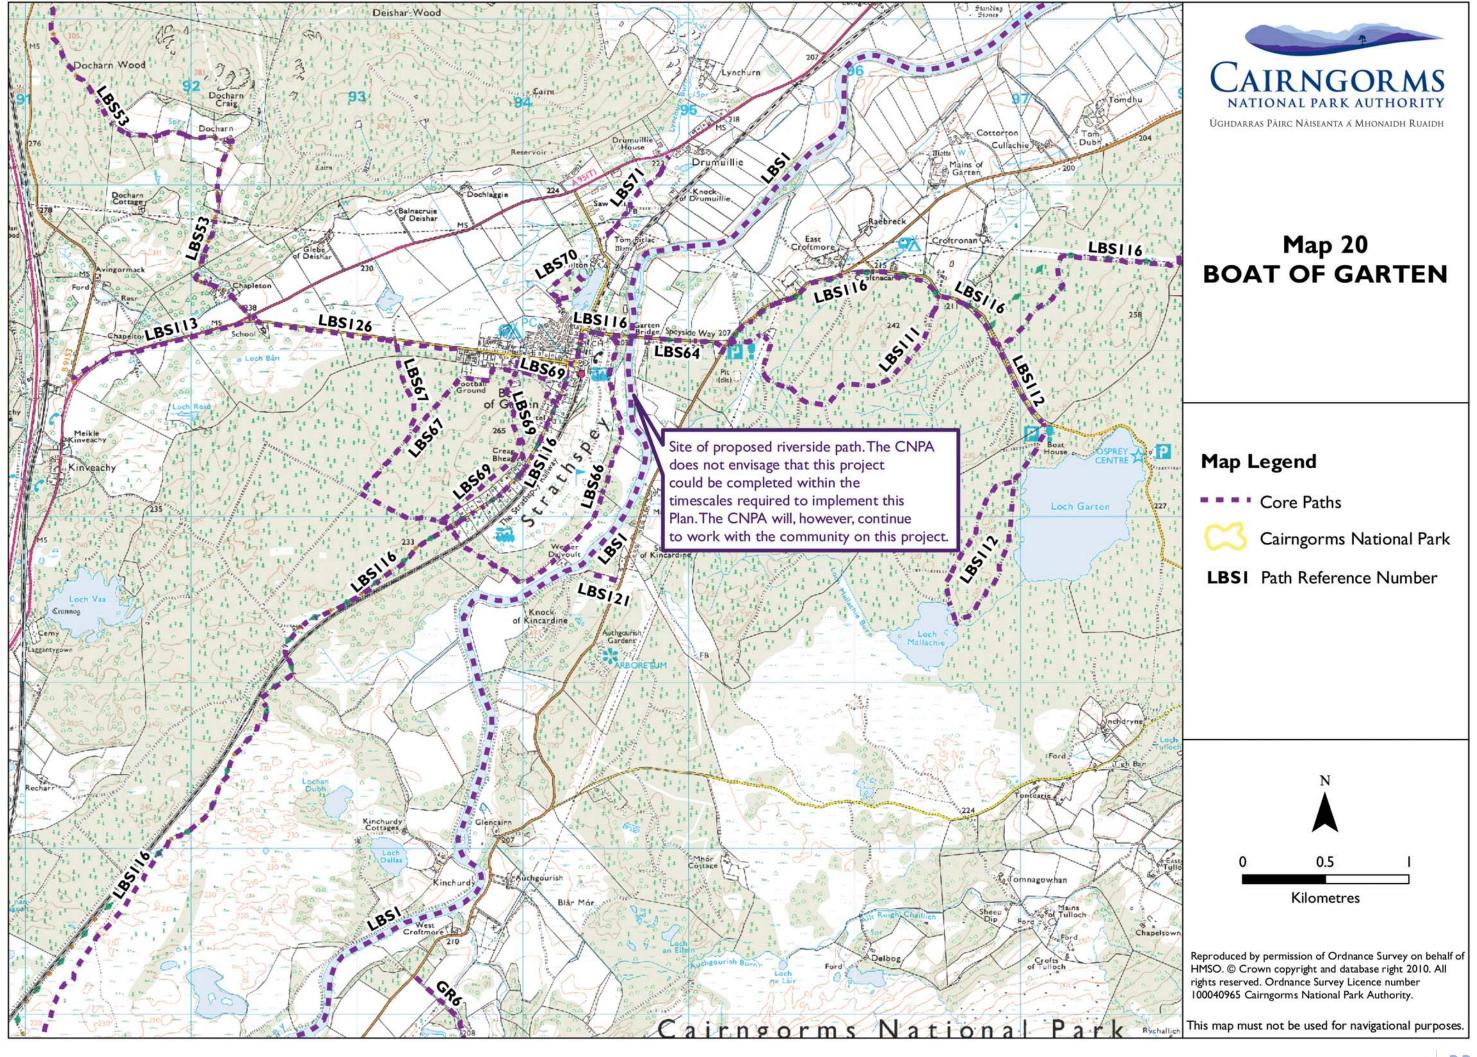

Map 20
Boat of Garten

| Boat of Garten Core Paths |                                             |
|---------------------------|---------------------------------------------|
| Path Ref No               | Path Name/Description                       |
| LBS1                      | The River Spey                              |
| LBS53                     | Sustrans Route 7                            |
| LBS64                     | The Speyside Way – new path to be developed |
| LBS66                     | River Path                                  |
| LBS67                     | Woodland Path                               |
| LBS69                     | Craigie to Curling Pond Path                |
| LBS70                     | All Abilities Trail                         |
| LBS71                     | Boat to Drumullie                           |
| LBSIII                    | Abernethy (red route)                       |
| LBS112                    | Loch Garten to Loch Mallachie Path          |
| LBS113                    | A96 Cycle Path                              |
| LBS116                    | The Speyside Way                            |
| LBS121                    | River Path                                  |
| LBS126                    | Sustrans Route 7                            |
| GR6                       | The Sluggan                                 |